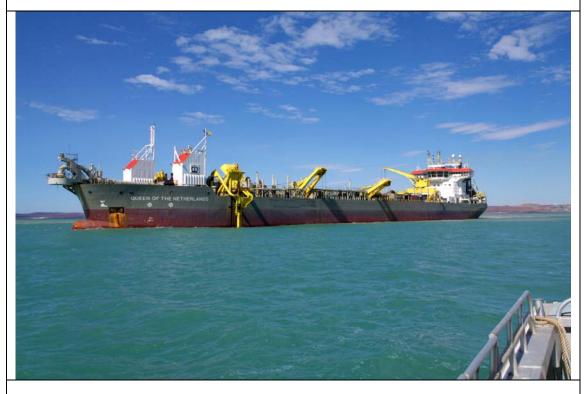

## Pluto LNG Project Construction Annual Compliance Report 2010

Plate 2: Pluto LNG Park, June 2010.

Plate 3: Final module arrives at the Pluto LNG Park, April 2010.

**Plate 4:** Queen of the Netherlands completing channel and berth pocket dredging works, May 2010.