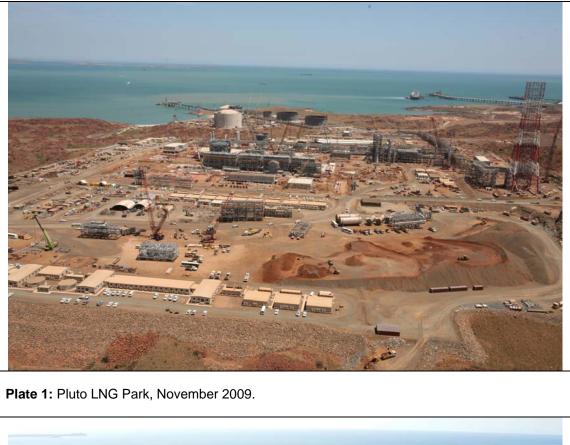

## Appendix 1 – Pluto LNG Project Construction Photo Plates.

Construction commenced on 15 October 2007. The Proposal has been implemented as required by Ministerial Statement 757. Photos have been provided of site construction activities throughout the 2009-10 reporting period.