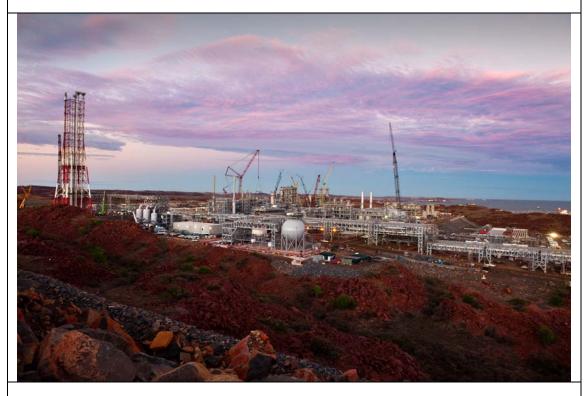

## Pluto LNG Project Construction Annual Compliance Report 2010

Plate 2: Pluto LNG Park, June 2010.

Plate 3: Final module arrives at the Pluto LNG Park, April 2010.

**Plate 4:** Queen of the Netherlands completing channel and berth pocket dredging works, May 2010.