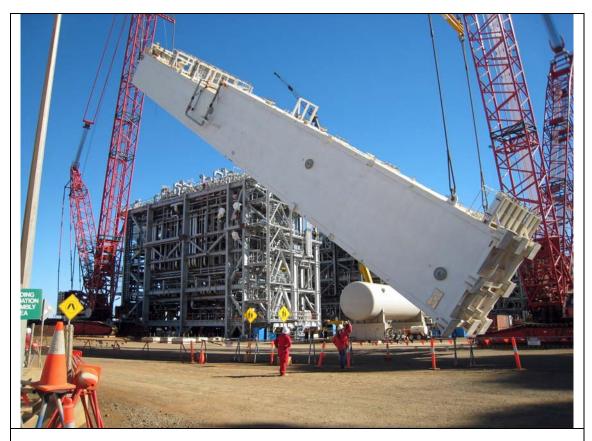

Plate 5: Final heavy lifts are completed, August 2010.

**Plate 6:** The Pluto LNG Project is transitioning from the construction phase to commissioning during 2010.