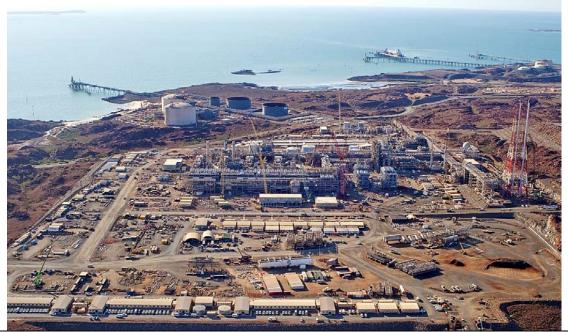

## Pluto LNG Project Construction Annual Compliance Report 2010

Plate 2: Pluto LNG Park, June 2010.

Plate 3: Final module arrives at the Pluto LNG Park, April 2010.

**Plate 4:** Queen of the Netherlands completing channel and berth pocket dredging works, May 2010.